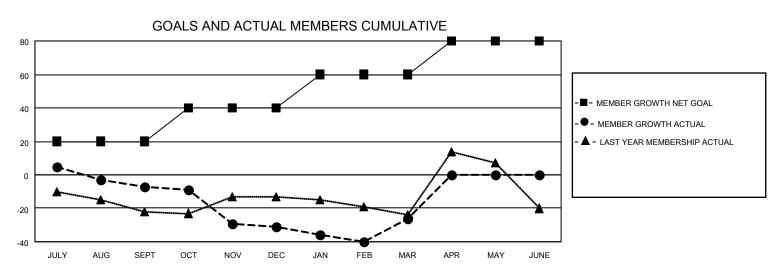

## District 5M 5

| Clubs                 |               |           |               | Members               |                        |                         |                                                    |
|-----------------------|---------------|-----------|---------------|-----------------------|------------------------|-------------------------|----------------------------------------------------|
| RESULTS FOR 2021-2022 |               |           |               | RESULTS FOR 2021-2022 |                        |                         |                                                    |
| QUARTER               | NEW CLUB GOAL | NEW CLUBS | DROPPED CLUBS | QUARTER MEME          | BER GROWTH NET<br>GOAL | MEMBER GROWTH<br>ACTUAL | DROPPED<br>MEMBERS ACTUAL<br>(including transfers) |
| JULY/AUG/SEPT         | 0             | 0         | 0             | JULY/AUG/SEPT         | 20                     | 22                      | 27                                                 |
| OCT/NOV/DEC           | 1             | 0         | 0             | OCT/NOV/DEC           | 20                     | 38                      | 59                                                 |
| JAN/FEB/MAR           | 0             | 0         | 0             | JAN/FEB/MAR           | 20                     | 32                      | 26                                                 |
| APR/MAY/JUNE          | 1             | 0         | 0             | APR/MAY/JUNE          | 20                     | 0                       | 0                                                  |